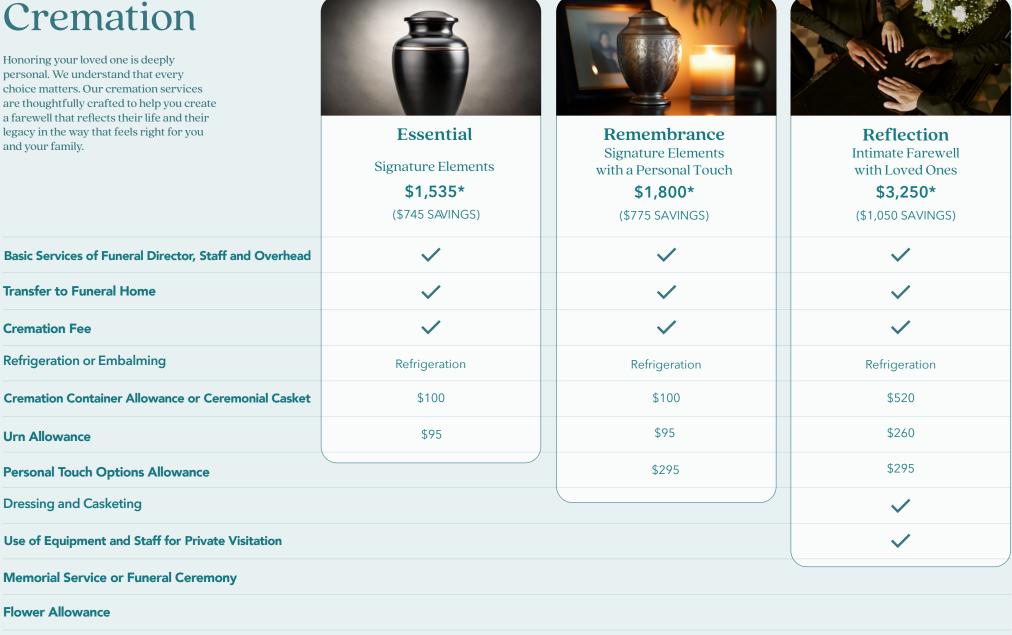

## Cremation

Honoring your loved one is deeply personal. We understand that every choice matters. Our cremation services are thoughtfully crafted to help you create a farewell that reflects their life and their legacy in the way that feels right for you and your family.